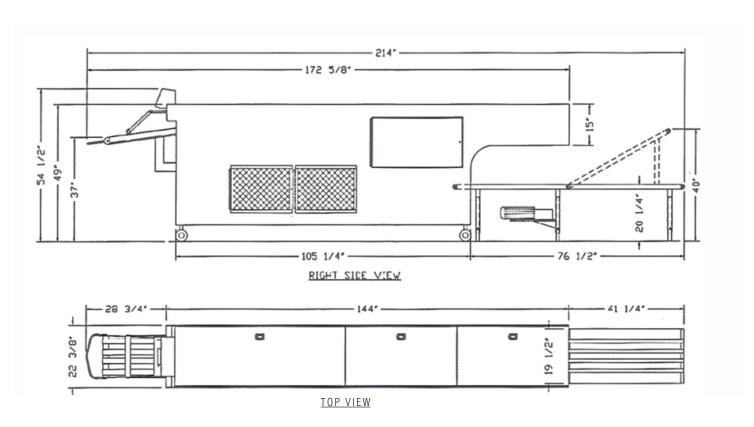

#### **SHIPPING DIMENSIONS**

168" x 60" x 30"

Specifications subject to change without notice