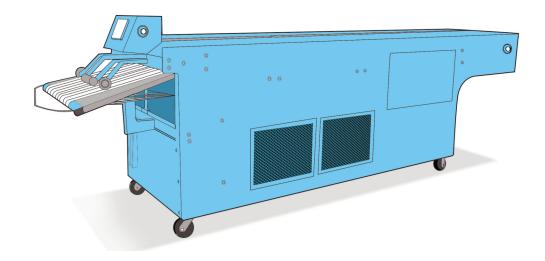

## **SMALL PIECE FOLDER**

 Robust Structure and High-end Componentry, throughout

- 2- stage take-away conveyor
- Narrow Design for Minimal Floor Space
- PLC Touchscreen HMI up to 16 programmable formulas

This sophisticated, specially designed folder features an industrial PLC with a touchscreen HMI display. It is capable of storing up to 16 individual folding

recipes that specify how items are measured, French-folded, and stacked.

Designed for high production and minimum floor space, CLM's towel folders

are ideal for high output plants and are capable of folding faster than your

- Variable Speed
190-240 FPM

- Folds towels up
to 36" x 64" MAX

FOLDING CAPABILITY
French folds

DRIVE MOTOR
1 HP

operators can feed them!